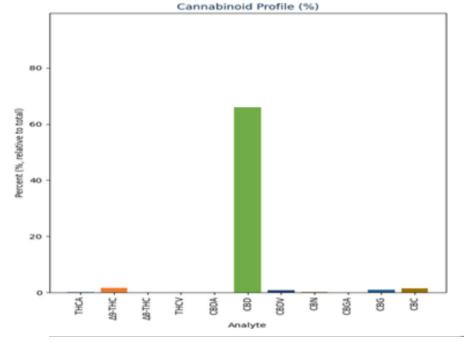

## **CANNABINOID SUMMARY**

Analysis Batch ID: WO-22121903 Sample Prep Date: 09/03/2023 01:49:08 Sample Prep Analyst ID: 19

Analysis Method: SOP 6.6 Analysis Date: 09/03/2023 Instrument: Agilent HPLC I-33

| Cannabinoid        | Result (mg/g) | Result (%) | LOD (%) | mg/Serving |
|--------------------|---------------|------------|---------|------------|
| THCA               | 0.003         | 0.00       | 0.0003  | 0.01       |
| Δ9-THC             | 0.026         | 0.00       | 0.0003  | 0.08       |
| Δ8-THC             | ND            | ND         | 0.0003  | ND         |
| THCV               | ND            | ND         | 0.0003  | ND         |
| CBDA               | ND            | ND         | 0.0003  | ND         |
| CBD                | 2.003         | 0.22       | 0.0003  | 6.03       |
| CBDV               | 0.00          | 0.00       | 0.0003  | 0.02       |
| CBN                | 0.00          | 0.00       | 0.0003  | 0.01       |
| CBGA               | ND            | ND         | 0.0003  | ND         |
| CBG                | 0.013         | 0.00       | 0.0003  | 0.04       |
| CBC                | 0.019         | 0.00       | 0.0003  | 0.06       |
| Total THC          | 0.029         | 0.00       |         | 0.09       |
| Total CBD          | 2.003         | 0.22       |         | 6.03       |
| Total CBG          | 0.013         | 0.00       |         | 0.04       |
| Total Cannabinoids | 2.035         | 0.22       |         | 6.10       |

Total THC = THC + (THCA \* 0.877) Total CBD = CBD + (CBDA \* 0.877) Total CBG = CBG + (CBGA \* 0.877)

Total Cannabinoids = Sum of all cannabinoids >LOD.

Comments:

Average treat weight = 3.0102g

Page 1 of 1