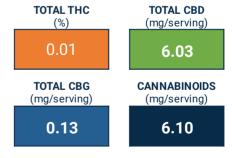

| Cannabinoid        | Result (mg/g) | Result (%) | LOD (%) | mg/Serving |
|--------------------|---------------|------------|---------|------------|
| THCA               | 0.003         | 0.00       | 0.0003  | 0.01       |
| Δ9-THC             | 0.026         | 0.00       | 0.0003  | 0.08       |
| Δ8-THC             | ND            | ND         | 0.0003  | ND         |
| THCV               | ND            | ND         | 0.0003  | ND         |
| CBDA               | ND            | ND         | 0.0003  | ND         |
| CBD                | 2.003         | 0.22       | 0.0003  | 6.03       |
| CBDV               | 0.00          | 0.00       | 0.0003  | 0.02       |
| CBN                | 0.00          | 0.00       | 0.0003  | 0.01       |
| CBGA               | ND            | ND         | 0.0003  | ND         |
| CBG                | 0.013         | 0.00       | 0.0003  | 0.04       |
| CBC                | 0.019         | 0.00       | 0.0003  | 0.06       |
| Total THC          | 0.029         | 0.00       |         | 0.09       |
| Total CBD          | 2.003         | 0.22       |         | 6.03       |
| Total CBG          | 0.013         | 0.00       |         | 0.04       |
| Total Cannabinoids | 2.035         | 0.22       |         | 6.10       |

Total THC = THC + (THCA \* 0.877) Total CBD = CBD + (CBDA \* 0.877) Total CBG = CBG + (CBGA \* 0.877)

Total Cannabinoids = Sum of all cannabinoids >LOD.

Comments:

Average treat weight = 3.0102g

Page 1 of 1